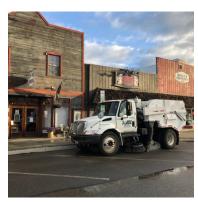

## **A SNAPSHOT OF 2022**

RDA annual downtown street sweeping...

Local musicians gathering together for RDA Jam Night at the RDA Creative Center...

RDA Cinco De Mayo Mariachi Band the Roslyn Yard...

Chocolatier Class at the RDA Creative Center...