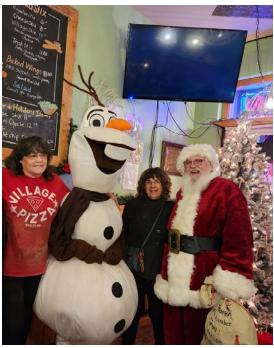

Visit the RDA website for a list of upcoming happenings at roslyndowntown.org/roslyn-events or by using the QR code.

Good times had by all...

RDA Old Town Christmas spirit downtown with our friends Olaf and Santa...