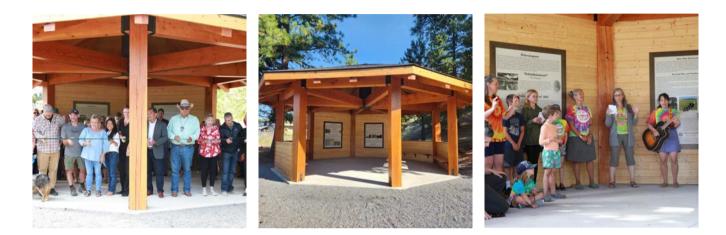

### **RDA Gazebo and Creators Law Dedication**

The RDA helped design and funded the Community Gazebo along the Coal Mines trail and the Creators Law Sculpture, a sacred acknowledgment to the Yakama Nation. Thank you to the Roslyn City Council, Mayor Brent Hals, City Staff, and Public Works for supporting these projects. Thank you to the Yakama Nation Cultural Resource Program, and Noah Oliver.

Sacred Acknowledgment Creators Law Sculpture at Roslyn City Park (Runje Field) INSPIRE, JOIN HANDS, AND OPEN HEARTS. WE ARE HERE FOR EACH OTHER.